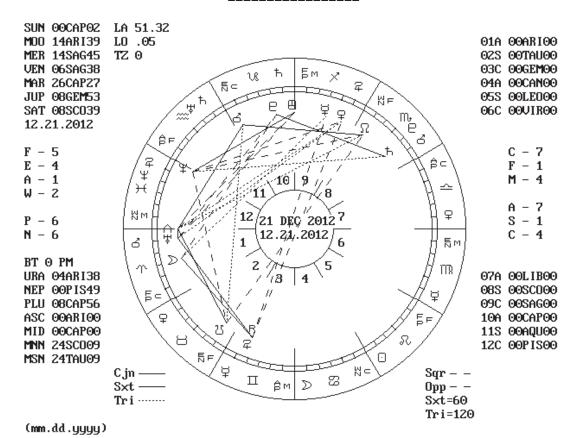

## 21 DECEMBER 2012

A new cycle began c. 21 Sep 2012 wherein the past compresses through a reflective birthing cycle into an initial future of reflexed manifestation.

However, there is no indication that the world will end on 21 Dec 2012.

This will be a time of very interesting and contrasting energy manifestation (as above, so reflexed below; and as below, so reflexed above) within all levels of the individual's being (physical/health, emotional/feelings, mental/perceptions, and consciousness/projection).

Additionally, influences from the past, including past cycles, will particularly impinge upon the now - especially those past cycles with unfinished business or unresolved issues from the more recent past.

This will also be true of social change cycles, and past cycles will be reflected in the manifested energy of the now. Consequently, this will be a good time to look back to move forward - to let go of (ground) restricting past issues and to project unencumbered into the future.