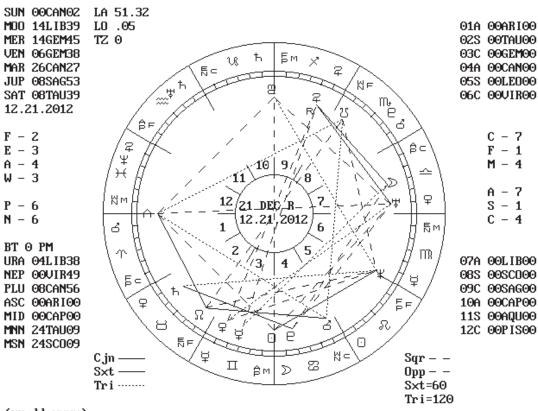

## 21 DECEMBER 2012 REFLEXED

In "reflexed" interpretation, 21 Dec 2012 can be represented thus:

(mm.dd.yyyy)

Note: There is an intensely emotional reflexed Grand Trine that confirms this time of personal revaluation.