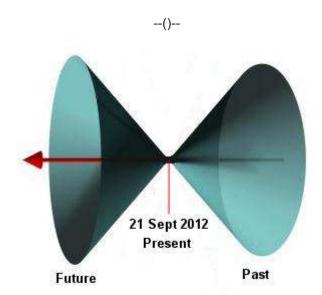

## Important:

As this new cycle unfolds, the reflex components will slowly fade over time.

Unfortunately, there is no "one size fits all" interpretation, and the unfolding cycle's energy profile must be overlaid on the individual's life-force energy profile, or the social collective profile, to analyse specific influences and to extrapolate possible trends.