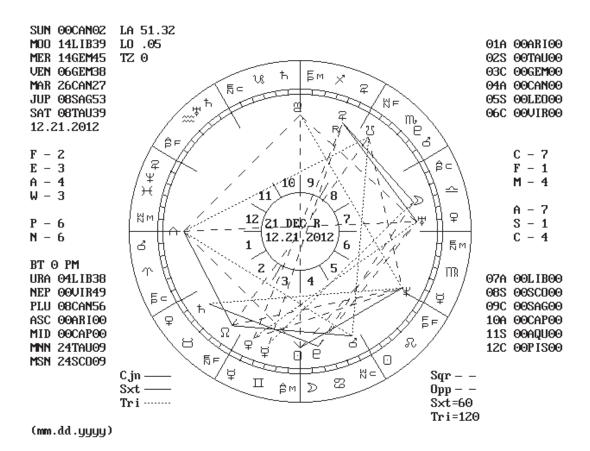

# 21 DECEMBER 2012 REFLEXED

In "reflexed" interpretation, 21 Dec 2012 can be represented thus:

Note: There is an intensely emotional reflexed Grand Trine that confirms this time of personal revaluation.

This will be a time of very interesting and contrasting energy manifestation (as above, so reflexed below; and as below, so reflexed above) within all levels of the individual's being (physical/health, emotional/feelings, mental/perceptions, and consciousness/projection).

Additionally, influences from the past, including past cycles, will particularly impinge upon the now - especially those past cycles with unfinished business or unresolved issues from the more recent past.

This will also be true of social change cycles, and past cycles will be reflected in the manifested energy of the now. Consequently, this will be a good time to look back to move forward - to let go of (ground) restricting past issues and to project unencumbered into the future.