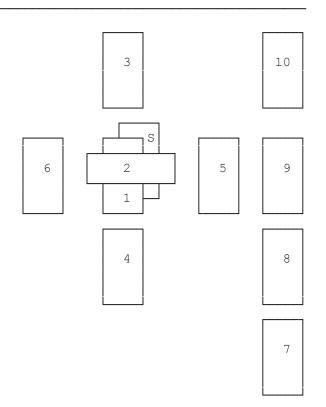

### **Celtic Cross Spread**

The Celtic Cross is one of the most useful and versatile of all Tarot spreads. It can be used to answer specific, or general questions, and is suitable for any combination of cards, questions, questioner, and reader.

Hidden Significant - A significant card may be chosen, representing the client, and added to the cards prior to shuffling. Following shuffling, the cards are laid out in the relevant positions. Note if the chosen significant card appears within the visualisation. If it does, the surrounding cards will focus on the specific elements that are relevant to the client's enquiry, situation, possibilities, and influences.

- S Significant
- 1 Present Situation 'This Covers You' 2 Near Influences 'This Crosses You'
- 3 Best Course 'This Crowns You'
- 4 Past Foundation 'This is Beneath You'
- 5 Recent Past 'This is Behind You'
- 6 Near Future +/- 6 Months 'This is Before You'
- 7 Influence in Main Sphere/Work 'This is You'
- 8 Influence Home/Peers/Friends 'This is Your House'
- 9 Questioner's Feelings 'Your Hopes and Fears'
- 10 Final Outcome 'This is What will Come'