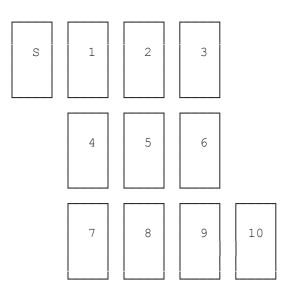

### 10 Card Spread

This is the recommended spread for the White Tarot. It can be used to answer specific or general questions and is suitable for any combination of cards, questions, questioner, and reader.

Hidden Significant - A significant card may be chosen, representing the client, and added to the cards prior to shuffling. Following shuffling, the cards are laid out in the relevant positions. Note if the chosen significant card appears within the visualisation. If it does, the surrounding cards will focus on the specific elements that are relevant to the client's enquiry, situation, possibilities, and influences.

- S Significant
- 1 Present Situation
- 2 Current Influences (protagonist and antagonist)
- 3 Best Course of action
- 4 Foundation
- 5 Recent Past
- 6 Near Future
- 7 Influence in Main Sphere, Work
- 8 Influence of others, Home, Peers, Friends, Relationships
- 9 Questioner's Feelings, hopes and fears
- 10 Final Outcome