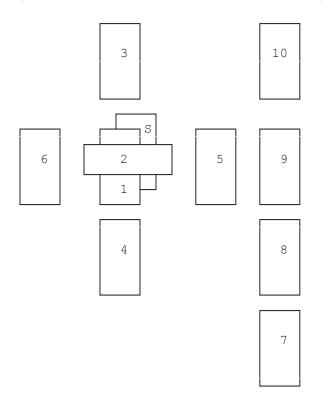

### **Celtic Cross Spread**

The Celtic Cross is one of the most useful and versatile of all Tarot spreads. It can be used to answer specific, or general questions, and is suitable for any combination of cards, questions, questioner, and reader.

Hidden Significant - A significant card may be chosen, representing the client, and added to the cards prior to shuffling. Following shuffling, the cards are laid out in the relevant positions. Note if the chosen significant card appears within the visualisation. If it does, the surrounding cards will focus on the specific elements that are relevant to the client's enquiry, situation, possibilities, and influences.

- S Significant
- 1 Present Situation 'This Covers You' 2 Near Influences 'This Crosses You'
- 3 Best Course 'This Crowns You'
- 4 Past Foundation 'This is Beneath You'
- 5 Recent Past 'This is Behind You'
- 6 Near Future +/- 6 Months 'This is Before You'
- 7 Influence in Main Sphere/Work 'This is You'
- 8 Influence Home/Peers/Friends 'This is Your House'
- 9 Questioner's Feelings 'Your Hopes and Fears'
- 10 Final Outcome 'This is What will Come'