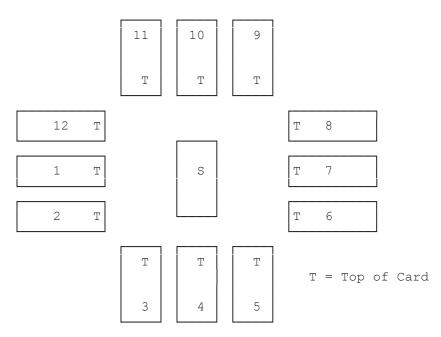

### 10 Card Spread

This is the recommended spread for the White Tarot. It can be used to answer specific or general questions and is suitable for any combination of cards, questions, questioner, and reader.

Hidden Significant - A significant card may be chosen, representing the client, and added to the cards prior to shuffling. Following shuffling, the cards are laid out in the relevant positions. Note if the chosen significant card appears within the visualisation. If it does, the surrounding cards will focus on the specific elements that are relevant to the client's enquiry, situation, possibilities, and influences.

- S Significant
- 1 Present Situation
- 2 Current Influences (protagonist and antagonist)
- 3 Best Course of action
- 4 Foundation
- 5 Recent Past
- 6 Near Future
- 7 Influence in Main Sphere, Work
- 8 Influence of others, Home, Peers, Friends, Relationships
- 9 Questioner's Feelings, hopes and fears
- 10 Final Outcome