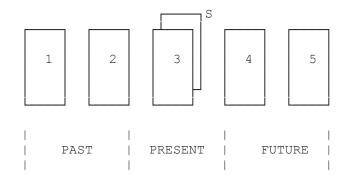

### Yes - No Spread

This spread is used to answer a direct question requiring a simple 'yes' or 'no' answer.

- S Significant 1 Past Influences
- 2 Past Influences 3 Present Influences
- 4 Future Influences
- 5 Future Influences