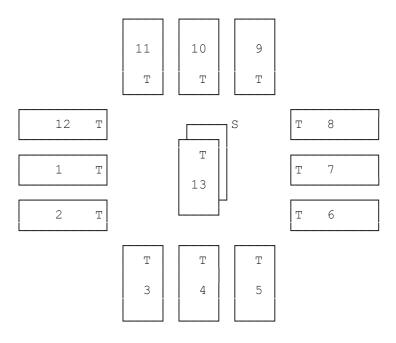

### **Circular Year Spread**

This spread gives a general interpretation of the coming year, based on twelve months following the month of the reading. The first card refers to the coming month, the second card to the second month and so on around the circle. The 13th card reveals the main emphasis of the reading for the whole year.

Hidden Significant - A significant card may be chosen, representing the client, and added to the cards prior to shuffling. Following shuffling, the cards are laid out in the relevant positions. Note if the chosen significant card appears within the visualisation. If it does, the surrounding cards will focus on the specific elements that are relevant to the client's enquiry, situation, possibilities, and influences.

T = Top of Card

- S Significant
- 1 The current, or coming month
- 2 The next month
- 3 The next month
- 4 The next month
- 5 The next month
- 6 The next month
- 7 The next month
- 8 The next month
- 9 The next month
- 10 The next month
- 11 The next month
- 12 The next month
- 13 Emphasis For Whole Year