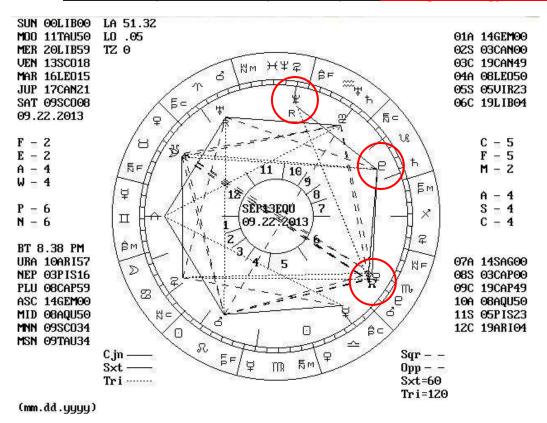

Chart 6 - 22 Sept 2013 - Exact Equinox - Tropical - This is the Key Chart

Chart 6 - 22 Sept 2013 - Exact Equinox - Tropical - Convergent Energy Problem

#### Note:

The above circles identify a displaced segment in a Key of Atlantis energy (psychomagnetheric) formation, which is significantly, and negatively, amplified by a square of negative focus - hence the difficult challenges and manifestations (especially unexpected health and social issues) that many people are now experiencing in their lives.