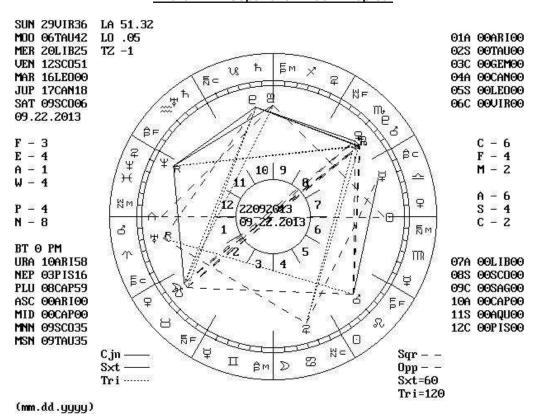

Chart 4 - 22 Sept 2013 - Equinox - Noon Tropical Representation

Chart 5 - 22 Sept 2013 - Equinox - Exact Decumbiture Representation

Chart 6 - 22 Sept 2013 - Equinox - Exact Tropical Representation

Chart 7 - 22 Sept 2013 - Equinox - Exact Convergent Energy Problem Identified

Chart 6 - 22 Sept 2013 - Exact Equinox - Tropical - This is the Key Chart

Chart 6 - 22 Sept 2013 - Exact Equinox - Tropical - Convergent Energy Problem

#### Note:

The above circles identify a displaced segment in a Key of Atlantis energy (psychomagnetheric) formation, which is significantly, and negatively, amplified by a square of negative focus - hence the difficult challenges and manifestations (especially unexpected health and social issues) that many people are now experiencing in their lives.