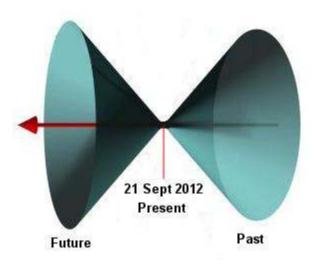

#### 21 DECEMBER 2012

(mm.dd.yyyy)

--()--

A new cycle began c. 21 Sep 2012 wherein the past compresses through a reflective birthing cycle into an initial future of reflexed manifestation.

However, there is no indication that the world will end on 21 Dec 2012.

--()--

This will be a time of very interesting and contrasting energy manifestation (as above, so reflexed below; and as below, so reflexed above) within all levels of the individual's being (physical/health, emotional/feelings, mental/perceptions, and consciousness/projection).

Additionally, influences from the past, including past cycles, will particularly impinge upon the now - especially those past cycles with unfinished business or unresolved issues from the more recent past.

This will also be true of social change cycles, and past cycles will be reflected in the manifested energy of the now. Consequently, this will be a good time to look back to move forward - to let go of (ground) restricting past issues and to project unencumbered into the future.