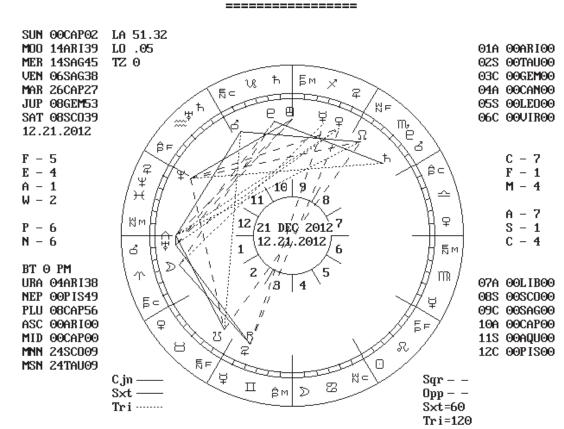

# 21 December 2012

### **Esoteric Existential Energy Analysis**

#### 21 DECEMBER 2012

(mm.dd.yyyy)

--()--

A new cycle began c. 21 Sep 2012 wherein the past compresses through a reflective birthing cycle into an initial future of reflexed manifestation.

However, there is no indication that the world will end on 21 Dec 2012.

#### 21 DECEMBER 2012 REFLEXED

#### \_\_\_\_\_

In "reflexed" interpretation, 21 Dec 2012 can be represented thus:

(mm.dd.yyyy)

Note: There is an intensely emotional reflexed Grand Trine with a kite extension that confirms this important time of personal revaluation.