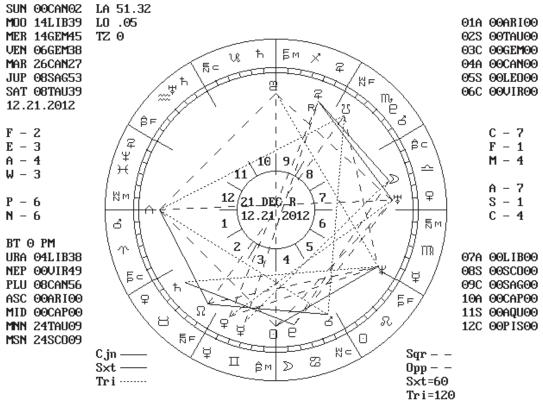

# 21 December 2012

### **Esoteric Existential Energy Analysis**

#### 21 DECEMBER 2012

(mm.dd.yyyy)

--()--

A new cycle began c. 21 Sep 2012 wherein the past compresses through a reflective birthing cycle into an initial future of reflexed manifestation.

However, there is no indication that the world will end on 21 Dec 2012.

#### 21 DECEMBER 2012 REFLEXED

#### \_\_\_\_\_

In "reflexed" interpretation, 21 Dec 2012 can be represented thus:

(mm.dd.yyyy)

Note: There is an intensely emotional reflexed Grand Trine with a kite extension that confirms this important time of personal revaluation.